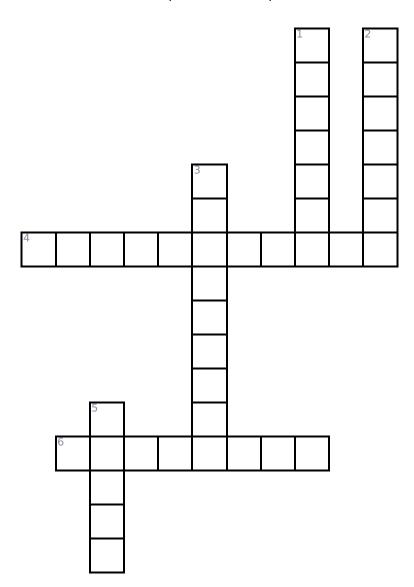

# **Ada Twist, Scientist: Criss Cross**

Answer clues based on the content and vocabulary words from Ada Twist, Scientist. Look for hints in the Word Bank. Print the puzzle or use on your tablet, phone, or computer.

### Across

- **4.** Scientific tests done to find out how something reacts under certain conditions.
- **6.** To ask for information or to test someone's knowledge.

#### **Down**

- 1. A very strong belief or feeling about something.
- 2. Wanting to know about something.
- **3.** Someone who is trained in and works in the field of science.
- **5.** A long search for something that is difficult to find.

## **Word Bank**

| SCIENTIST | CURIOUS | QUESTION | EXPERIMENTS |
|-----------|---------|----------|-------------|
| QUEST     | PASSION |          |             |