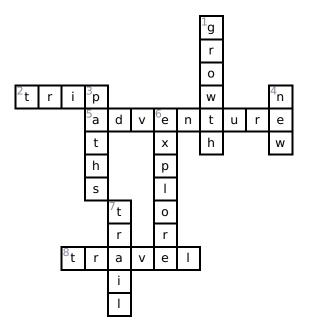

d Puzzle (Easy)

Answer clues based on the content and vocabulary words from words for the topic of Adventure. Look for hints in the Word Bank. Print the puzzle or use on your tablet, phone, or computer.



#### Across

- **2.** A \_\_\_\_ can take you close to home or farther away.
- 5. An exciting or unusual experience.
- 8. Cars, buses, trains, planes, and boats are ways to \_\_\_\_.

#### Down

- 1. \_\_\_\_ comes from expanding yourself through new experiences & adventures!
- 3. Another word for walk ways or trails.
- **4.** The opposite of old.
- 6. Get out and \_\_\_\_ the world around you!
- 7. Take a hike on a park \_\_\_\_.

### Word Bank

| ADVENTURE | TRIP  | TRAVEL  | NEW    |
|-----------|-------|---------|--------|
| TRAIL     | PATHS | EXPLORE | GROWTH |

# **Answer Key**