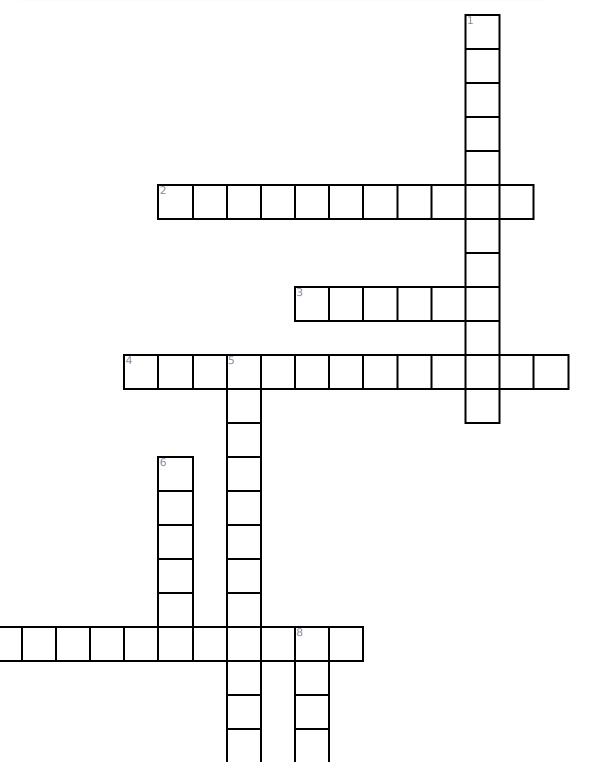

## Adventures of Bella & Harry: Let's Visit Prague! -Criss Cross

Answer clues based on the content and vocabulary words from Adventures of Bella & Harry: Let's Visit Prague! Look for hints in the Word Bank. Print the puzzle or use on your tablet, phone, or computer.

## Across

- 2. Longest river in the Czech Republic
- **3.** \_\_\_\_ are many of the statues on the Charles Bridge
- 4. Czechia is another name for this country
- 7. Name for the medieval Prague Astronomical Clock

## Down

- 1. \_\_\_\_ was built in the 9th century and is the official office of the President of the Czech Republic
- 5. Historic pedestrian bridge that crosses the Vtlava River
- 6. \_\_\_\_\_ is the capital of the Czech Republic
- 8. Original medieval settlement of Prague

## **Word Bank**

| PRAGUE       | CZECH REPUBLIC | PRAGUE CASTLE | VTLAVA RIVER |
|--------------|----------------|---------------|--------------|
| PRAGUE ORLOJ | CHARLES BRIDGE | SAINTS        | OLD TOWN     |