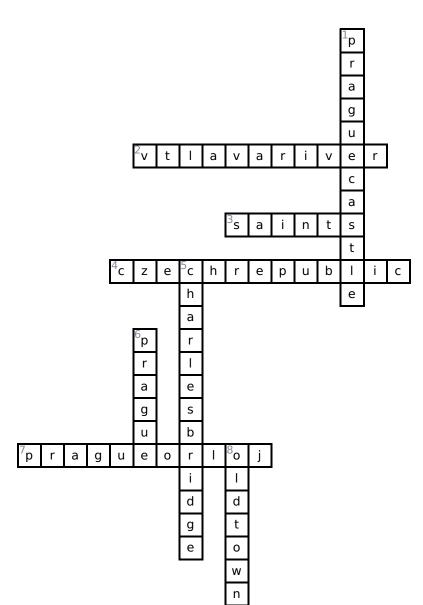

## Adventures of Bella & Harry: Let's Visit Prague! -Criss Cross

Answer clues based on the content and vocabulary words from Adventures of Bella & Harry: Let's Visit Prague! Look for hints in the Word Bank. Print the puzzle or use on your tablet, phone, or computer.

## Across

- 2. Longest river in the Czech Republic
- **3.** \_\_\_\_ are many of the statues on the Charles Bridge
- 4. Czechia is another name for this country
- 7. Name for the medieval Prague Astronomical Clock

## Down

- 1. \_\_\_\_ was built in the 9th century and is the official office of the President of the Czech Republic
- 5. Historic pedestrian bridge that crosses the Vtlava River
- 6. \_\_\_\_\_ is the capital of the Czech Republic
- 8. Original medieval settlement of Prague

## **Word Bank**

| PRAGUE       | CZECH REPUBLIC | PRAGUE CASTLE | VTLAVA RIVER |
|--------------|----------------|---------------|--------------|
| PRAGUE ORLOJ | CHARLES BRIDGE | SAINTS        | OLD TOWN     |

**Answer Key**