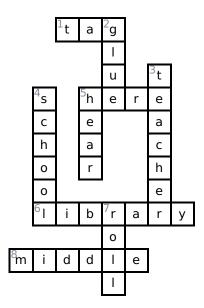

--|--|
|       |      |  |
| Date: |      |  |
|       |      |  |

## Amelia Bedelia's First Day of School: Criss Cross

This printable and interactive criss cross puzzle aligns with vocabulary words found in Amelia Bedelia's First Day of School. Find and circle words across, down, and diagonally.



## Across 1. Classroom for playing sports gym \_\_\_\_\_, you're it! **5.** Where is Thumbkin? \_\_\_\_\_ I am! **6.** A place with lots of books. \_\_\_\_\_ 8. In between. \_\_\_\_ Down • 2. It makes things stick together. \_\_\_\_ • 3. The adult who runs your classroom. \_\_\_\_\_ • 4. Mr. Wong teaches at my \_\_\_\_\_. • **5.** Ears do this. \_\_\_\_ • 7. The list of kids in your class. \_\_\_\_\_ **Word Bank** TAG SCHOOL HERE HEAR MIDDLE ROLL **TEACHER** LIBRARY

GLUE

## **Answer Key**