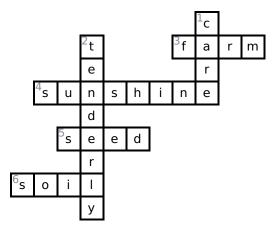

## **Anywhere Farm: Criss Cross**

Answer clues based on the content and vocabulary words from Anywhere Farms by Phyllis Root. Look for hints in the Word Bank. Print the puzzle or use it on your tablet, phone, or computer.

#### Across

- 3. an area of land used for growing plants used for food
- 4. the light and heat that come from the sun when there is no cloud
- **5.** a small hard object that grows a new plant
- 6. the top layer of the earth where plants grow

#### Down

- 1. Looking after someone or something
- 2. gentle and careful in a way that shows love

### Word Bank

| SEED | SUNSHINE | SOIL | TENDERLY |
|------|----------|------|----------|
| FARM | CARE     |      |          |

# Answer Key