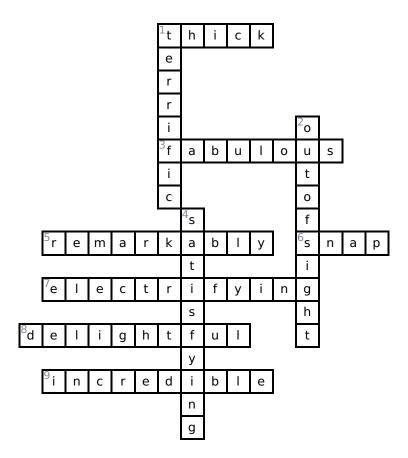

|   |   |  |  | 1 |   |   | 1 |   |   |  |
|---|---|--|--|---|---|---|---|---|---|--|
|   |   |  |  | 1 |   |   |   |   |   |  |
|   |   |  |  |   |   |   | • |   |   |  |
|   |   |  |  |   |   |   |   |   |   |  |
|   |   |  |  |   |   |   |   |   |   |  |
|   |   |  |  |   |   |   |   | 2 |   |  |
|   |   |  |  | 3 |   | ı |   |   | 1 |  |
|   |   |  |  | 5 |   |   |   |   |   |  |
|   |   |  |  |   |   |   |   |   |   |  |
|   |   |  |  |   |   |   |   |   |   |  |
|   |   |  |  |   | 4 |   |   |   |   |  |
|   | 5 |  |  |   |   |   |   | 6 |   |  |
|   |   |  |  |   |   |   |   |   |   |  |
|   | 7 |  |  |   |   |   |   |   |   |  |
|   | / |  |  |   |   |   |   |   |   |  |
|   |   |  |  |   |   |   |   |   |   |  |
| 8 |   |  |  |   |   |   |   |   |   |  |
|   |   |  |  |   |   |   |   |   |   |  |
|   | 9 |  |  |   |   |   |   |   |   |  |
|   |   |  |  |   |   |   |   |   |   |  |
|   |   |  |  |   |   |   |   |   |   |  |
|   |   |  |  |   |   |   |   |   |   |  |
|   |   |  |  |   |   |   |   |   |   |  |

#### Across

- **1.** big
- 3. great!
- **5.** surprisingly, interestingly
- **6.** rub your thumb and middle finger together to make noise
- 7. exciting!
- 8. it makes you happy
- 9. great!

#### Down

- **1.** great!
- 2. cool, neat, great
- 4. it makes you happy

### **Word Bank**

| SNAP       | SATISFYING   | INCREDIBLE   | FABULOUS |
|------------|--------------|--------------|----------|
| DELIGHTFUL | REMARKABLY   | ELECTRIFYING | THICK    |
| TERRIFIC   | OUT OF SIGHT |              |          |