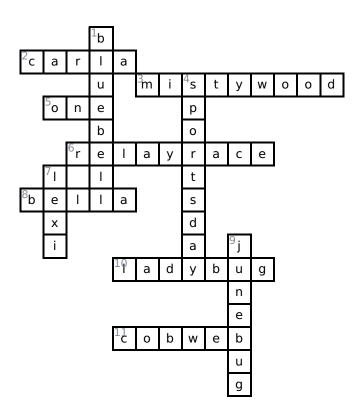

phone, or computer.



## Across 2. Bella meets her friend \_\_\_\_\_ who is carrying a basket full of dew drops. 3. Spring had come to \_\_\_\_\_. 5. Number of spots That Lexi has. 6. Lexi ends up racing in the \_\_\_\_. 8. The bunny's name 10. A \_\_\_\_ flies out of the flower that Bella talks to. 11. Carla is a \_\_\_\_ Kitten. Down 1. Bella travels to \_\_\_\_ Glade. 4. The Ladybug is hiding from having to go to Insect \_\_\_\_. 7. The ladybug's name 9. Carla and Bella see a cloud of insects, including a \_\_\_\_ who bumps into Bella's nose

## **Word Bank**

| MISTY WOOD | BLUEBELL | LADYBUG    | SPORTS DAY |
|------------|----------|------------|------------|
| LEXI       | BELLA    | ONE        | CARLA      |
| COBWEB     | JUNE BUG | RELAY RACE |            |

## **Answer Key**