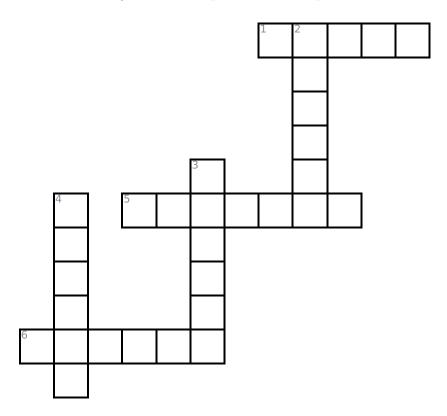

# Benji, the Bad Day, and Me: Criss Cross

Answer clues based on the content and vocabulary words from Benji, the Bad Day, and Me. Look for hints in the Word Bank. Print the puzzle or use on your tablet, phone, or computer.

## Across

- **1.** if something bad that has happened is your \_\_\_\_, it is because you made a mistake
- **5.** shaking because of cold, fear, or illness
- **6.** to move with small movements from side to side or up and down

#### Down

- 2. to start to be seen, especially suddenly
- 3. to walk quietly and carefully on your toes, so that nobody hears you
- **4.** a place, often in a hospital, where medical treatment is given to people who do not need to stay in the hospital

## **Word Bank**

| TIPTOE | WIGGLE  | APPEAR | FAULT |
|--------|---------|--------|-------|
| CLINIC | SHIVERY |        |       |