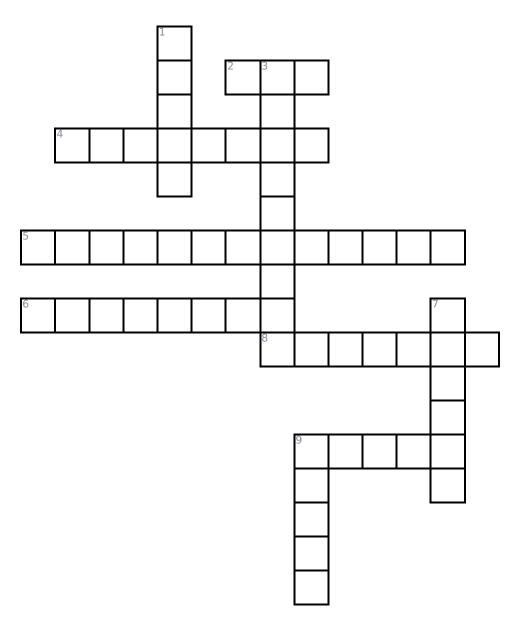

# **BIG: Criss Cross**

Answer clues based on the content and vocabulary words from BIG by Vashti Harrison. Look for hints in the Word Bank. Print the puzzle or use it on your tablet, phone, or computer.

## Across

- 2. A larger size
- 4. When you use your imagination to make new things you are \_\_\_\_
- 5. When you show kindness to yourself or someone who needs it you are \_\_\_\_
- 6. When you move in a smooth way
- 8. When you feel like everyone is looking at you
- 9. You feel \_\_\_\_ when you feel unimportant or ashamed

#### Down

- 1. When you wish to do or become something
- 3. When you feel \_\_\_\_ you feel like no one sees you
- 7. When you are \_\_\_\_ you are kind and careful
- 9. If you work hard and make good decisions you are\_\_\_\_

## **Word Bank**

| BIG       | GRACEFUL | DREAM    | SMALL         |
|-----------|----------|----------|---------------|
| INVISIBLE | EXPOSED  | CREATIVE | COMPASSIONATE |
| SMART     | GENTLE   |          |               |