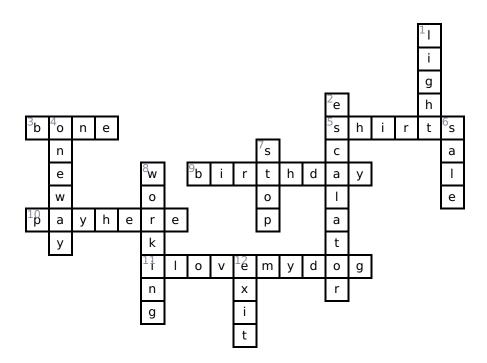

_\_\_ section will have a good present. **9.** It's mom's . **10.** The puppy goes to the cash register that has a \_\_\_\_ sign. **11.** The present is a T-shirt that says \_\_\_\_\_. **Down** • 1. The puppy makes sure to look at the traffic \_\_\_\_. • 2. The puppy goes up the \_\_\_\_\_. • 4. The first sign the puppy notices • **6.** The puppy sees a store that is having a \_\_\_\_. • 7. The second sign the puppy notices • 8. The puppy sees people \_\_\_\_\_. • **12.** The puppy leaves the store out of the \_\_\_\_.

## **Word Bank**

| BIRTHDAY | LIGHT    | ONE WAY          | STOP          |
|----------|----------|------------------|---------------|
| WORKING  | SALE     | <b>ESCALATOR</b> | BONE          |
| SHIRTS   | PAY HERE | EXIT             | I LOVE MY DOG |

## **Answer Key**