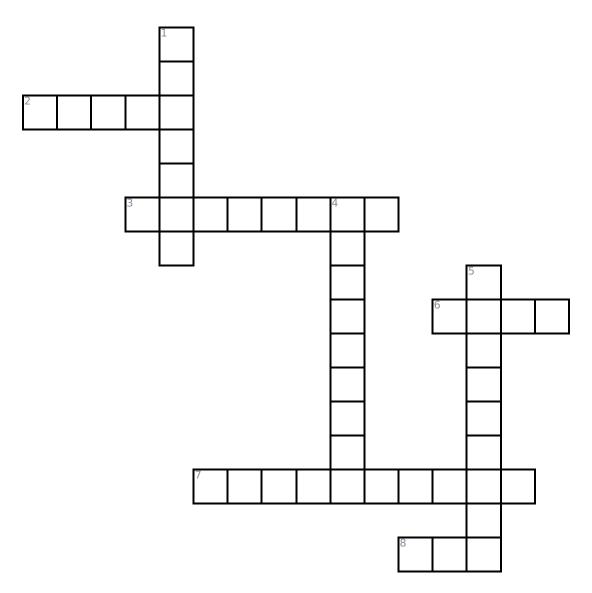

## **Black Joy: Criss Cross**

Answer clues based on the content and vocabulary words from Black Joy by Charnaie Gordon. Look for hints in the Word Bank. Print the puzzle or use it on your tablet, phone, or computer.

## Across

- 2. A painting that is painted on a wall, either inside or outside a building
- 3. Words and pictures on the walls of buildings using spray paint
- **6.** When you care very much for someone
- **7.** A relationship between friends
- 8. Great happiness

#### **Down**

- 1. The attitudes, beliefs, and activities that are shared by a particular group of people
- 4. A belief, custom, or way of doing something that has existed for a long time
- **5.** A group of people who share something in common

## **Word Bank**

| LOVE      | MURAL      | GRAFFITI  | JOY     |
|-----------|------------|-----------|---------|
| COMMUNITY | FRIENDSHIP | TRADITION | CULTURE |