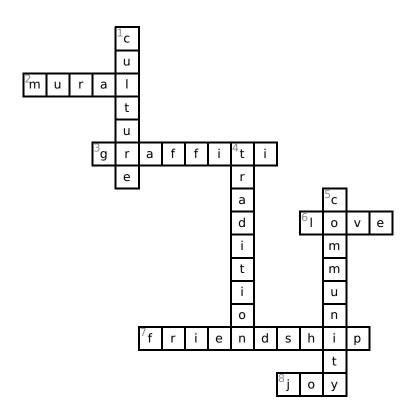

don. Look for hints in the Word Bank. Print the puzzle or use it on your tablet, phone, or computer.



## Across

- 2. A painting that is painted on a wall, either inside or outside a building
- 3. Words and pictures on the walls of buildings using spray paint
- **6.** When you care very much for someone
- **7.** A relationship between friends
- 8. Great happiness

#### **Down**

- 1. The attitudes, beliefs, and activities that are shared by a particular group of people
- 4. A belief, custom, or way of doing something that has existed for a long time
- **5.** A group of people who share something in common

## **Word Bank**

| LOVE      | MURAL      | GRAFFITI  | JOY     |
|-----------|------------|-----------|---------|
| COMMUNITY | FRIENDSHIP | TRADITION | CULTURE |

# **Answer Key**