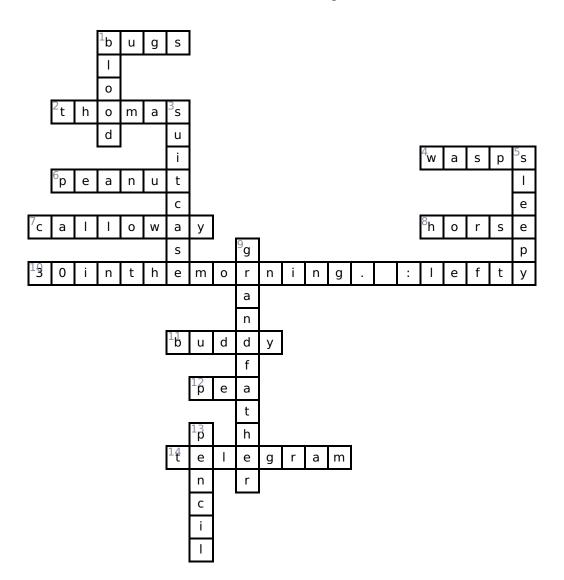

# **Bud, Not Buddy: Criss Cross**

After reading Bud, Not Buddy by Christopher Paul Curtis, use this printable and interactive Criss Cross puzzle. All clues relate to the content of the story.

| <u> </u>     |                                                  |        |
|--------------|--------------------------------------------------|--------|
|              | В                                                |        |
|              |                                                  |        |
| [6 ] [ ] [ ] |                                                  | 4 5    |
|              |                                                  |        |
| 7            | 9                                                | 8      |
| 10           | <del>                                     </del> | $\Box$ |
|              |                                                  |        |
|              | 11                                               |        |
|              | 12                                               |        |
|              | 13                                               |        |
|              | 14                                               |        |
|              |                                                  |        |
|              |                                                  |        |
|              |                                                  |        |

### **Across 1.** Bud tries to hop a train with his friend . 2. Bud thinks Miss \_\_\_\_ is the most beautiful woman in the world. **4.** What attacks Bud when he was locked in the shed? **6.** Mr. Lewis joked that Bud's head is shaped like a \_\_\_\_\_. **7.** Bud thinks his fathers name is Herman E. . . 8. Bud has a picture of his Mama sitting on a small \_\_\_\_\_. **10.** Lewis finds Bud on the side of the road at 2 **11.** His name is Bud, not \_\_\_\_\_. **12.** The first restaurant Bud ever eats in is called Sweet . 14. Mr. Lewis sends a \_\_\_\_\_ to Bud's dad to let him know Bud is okay.

#### Down

- 1. What does Mr. Lewis have in his car that makes Bud think he was a vampire?
- 3. Bud always asks adults not to open his \_\_\_\_\_.
- **5.** The band gives Bud the nickname of \_\_\_\_ LaBone.
- 9. Bud's father turns out to be his \_\_\_\_\_.
- 13. What does Todd stick up Bud's nose?

### **Word Bank**

| BUDDY    | PENCIL   | WASPS           | HORSE |
|----------|----------|-----------------|-------|
| SUITCASE | BUGS     | 30 IN THE       | BLOOD |
|          |          | MORNING. :LEFTY |       |
| PEANUT   | CALLOWAY | TELEGRAM        | PEA   |
| THOMAS   | SLEEPY   | GRANDFATHER     |       |