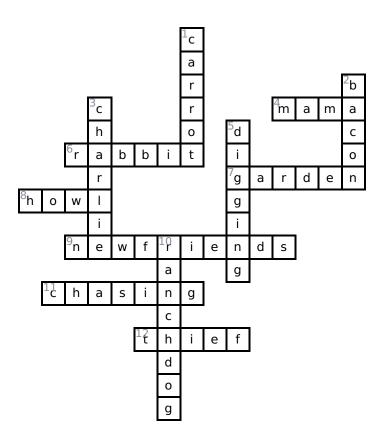

|   |    |   |   |    |    | 1 |   |   |   |   |   |   |
|---|----|---|---|----|----|---|---|---|---|---|---|---|
|   |    |   |   |    |    |   |   |   |   | A |   | 2 |
|   |    |   | 3 |    |    |   |   |   | _ | 4 |   |   |
|   |    |   |   |    |    |   |   | 5 |   |   |   |   |
|   |    | 6 |   |    |    |   |   |   |   |   |   |   |
|   |    |   |   |    |    |   | • | 7 |   |   |   |   |
| 8 |    |   |   |    |    |   |   |   |   | • |   |   |
|   |    |   |   |    |    |   |   |   |   |   |   |   |
|   |    | 9 |   |    | 10 |   |   |   |   |   |   |   |
|   |    |   | - |    |    |   |   |   |   | • | • |   |
|   | 11 |   |   |    |    |   |   |   |   |   |   |   |
|   |    |   |   |    |    |   |   |   |   |   |   |   |
|   |    |   |   | 12 |    |   |   |   |   |   |   |   |
|   |    |   |   |    |    |   |   |   | I |   |   |   |
|   |    |   |   |    |    |   |   |   |   |   |   |   |
|   |    |   |   |    |    |   |   |   |   |   |   |   |

## Across

- **4.** The \_\_\_ in the story loved to work in the garden.
- **6.** A hopping \_\_\_ loved to come get Mama's carrots.
- **7.** The \_\_\_ was growing delicious carrots.
- 8. Charlie would bark and \_\_\_\_.
- **9.** Charlie and the rabbit played and became \_\_\_\_.
- **11.** \_\_\_ the rabbit around was what Charlie did.
- **12.** Charlie thought of the rabbit as a carrot \_\_\_\_.

#### **Down**

- 1. The rabbit's favorite food!
- 2. Charlie loved to eat \_\_\_ for breakfast.
- **3.** The ranch dog's name is \_\_\_\_.
- **5.** Charlie loved \_\_\_ in the yard.
- **10.** Charlie was called a \_\_\_.

## **Word Bank**

| CHARLIE | RANCH DOG | BACON   | MAMA               |
|---------|-----------|---------|--------------------|
| GARDEN  | RABBIT    | CHASING | DIGGING            |
| HOWL    | CARROT    | THIEF   | <b>NEW FRIENDS</b> |