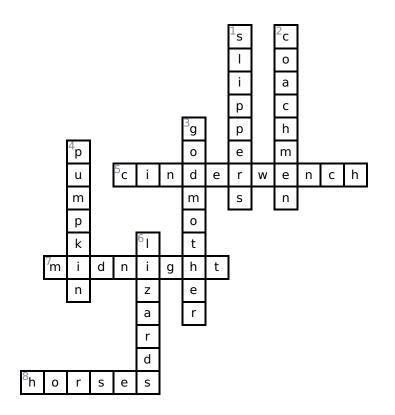

## Cinderella, or the Little Glass Slipper: Criss Cross

Answer clues based on the content and vocabulary words from Cinderella, or the Little Glass Slipper. Look for hints in the Word Bank. Print the puzzle or use on your tablet, phone, or computer.

## Across

- 5. As a mean nickname, Cinderella's stepsisters called her \_\_\_\_\_.
- 7. Cinderella had to leave the ball when the clock struck \_\_\_\_\_.
- **8.** The mice were all turned into \_\_\_\_\_.

## Down

- 1. Cinderella left behind one of her glass \_\_\_\_\_.
- 2. The fairy turned the rats of the house into \_\_\_\_\_.
- 3. Cinderella's fairy \_\_\_\_\_ helped her get to the ball.
- 4. Cinderella's coach was made from a \_\_\_\_\_.
- **6.** Cinderella retrieved \_\_\_\_\_ from the backyard to be turned into footmen.

## Word Bank

| CINDERWENCH | COACHMEN | GODMOTHER | HORSES  |
|-------------|----------|-----------|---------|
| LIZARDS     | MIDNIGHT | SLIPPERS  | PUMPKIN |

**Answer Key** 