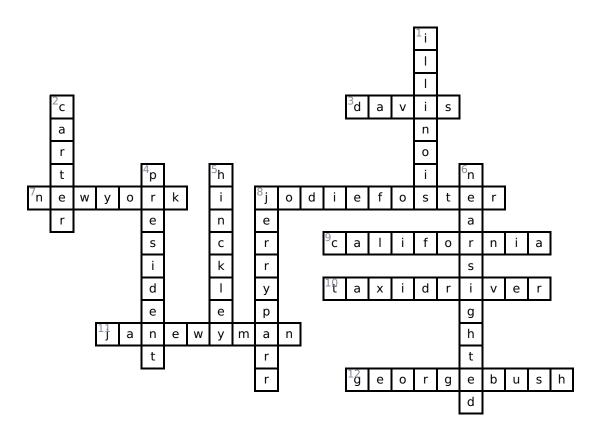

| 2 |          |   |   |   |   |          |   |   |    | 3        |          | 1 |   |  |   |
|---|----------|---|---|---|---|----------|---|---|----|----------|----------|---|---|--|---|
|   |          |   | 4 | 1 | 5 |          | 8 |   | 1  |          |          |   | 6 |  |   |
|   | <u> </u> |   |   |   |   |          |   |   | 9  |          |          |   |   |  | Ī |
|   |          |   |   |   |   |          |   |   | 10 | <u> </u> | <u> </u> |   |   |  | - |
|   |          | · |   |   |   | <u> </u> |   | - |    |          |          |   |   |  |   |
|   | 11       |   |   |   |   |          |   |   |    |          |          |   |   |  |   |
|   |          | ] |   |   |   |          |   |   |    | 12       |          |   |   |  |   |
|   |          |   |   |   |   |          |   |   |    |          |          |   |   |  |   |

#### **Across**

- 3. Nancy Reagan's Maiden name
- 7. Nancy Reagan's state of birth
- 8. Actress that Hinckley was obsessed with
- 9. State that Reagan governed
- 10. Name of the movie, starring Jodie Foster, that John Hinckley watched repeatedly
- 11. Reagan's first wife
- 12. Reagan's Vice President

#### **Down**

- 1. Reagan's State of birth
- 2. Incumbent president that Reagan beats in the election
- **4.** Reagan became of the Screen Actor's Guild.
- 5. Last name of the man who shot Reagan
- **6.** Reagan was assigned to the motion picture unit due to his being \_\_\_\_\_.
- 8. Head of the Presidential Protective Division

### **Word Bank**

| CALIFORNIA      | HINCKLEY    | JODIE FOSTER | DAVIS    |
|-----------------|-------------|--------------|----------|
| GEORGE BUSH     | JERRY PARR  | TAXI DRIVER  | CARTER   |
| JANE WYMAN      | NEARSIGHTED | PRESIDENT    | ILLINOIS |
| <b>NEW YORK</b> |             |              |          |