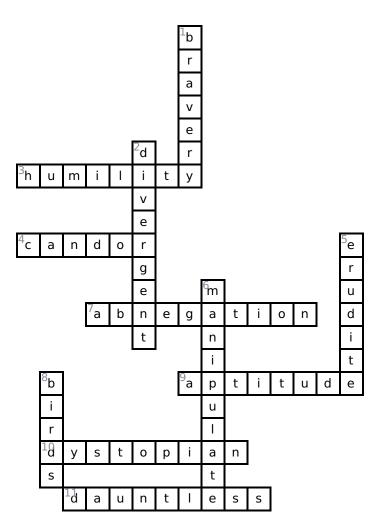

## Across

- **3.** Abnegation values selflessness and <u>above all else</u>.
- 4. Chicago has been divided into five factions that are Abnegation, \_\_\_\_, Amity,
- Dauntless, and Erudite.
- 7. Beatrice Prior is from \_\_\_\_.

**9.** An \_\_\_\_ test is administered to all sixteen-year-olds to determine which of the factions they are best suited.

- **10.** Divergent is set in the future, in a \_\_\_\_ version of Chicago.
- **11.** Beatrice has a strong desire to join \_\_\_\_.

## Down

- 1. Dauntless members value \_\_\_\_.
- 2. Beatrice is known as a \_\_\_\_, which means she's suited for multiple factions.
- 5. Beatrice's brother Caleb chooses \_\_\_\_.
- 6. Because she's able to \_\_\_\_ the simulations, Tris ranks first after stage two.
- 8. Tris gets three \_\_\_\_\_ tattooed on her collarbone to represent her family.

## **Word Bank**

| DYSTOPIAN | CANDOR    | ABNEGATION | APTITUDE  |
|-----------|-----------|------------|-----------|
| HUMILITY  | DAUNTLESS | BRAVERY    | DIVERGENT |
| ERUDITE   | BIRDS     | MANIPULATE |           |