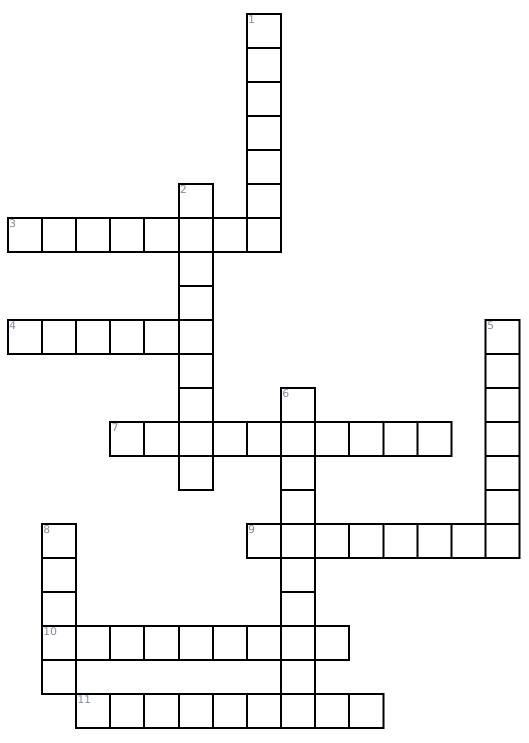

## Across

- **3.** Abnegation values selflessness and <u>above all else</u>.
- 4. Chicago has been divided into five factions that are Abnegation, \_\_\_\_, Amity,
- Dauntless, and Erudite.
- 7. Beatrice Prior is from \_\_\_\_.

**9.** An \_\_\_\_ test is administered to all sixteen-year-olds to determine which of the factions they are best suited.

- **10.** Divergent is set in the future, in a \_\_\_\_ version of Chicago.
- **11.** Beatrice has a strong desire to join \_\_\_\_.

## Down

- 1. Dauntless members value \_\_\_\_.
- 2. Beatrice is known as a \_\_\_\_, which means she's suited for multiple factions.
- 5. Beatrice's brother Caleb chooses \_\_\_\_.
- 6. Because she's able to \_\_\_\_ the simulations, Tris ranks first after stage two.
- 8. Tris gets three \_\_\_\_\_ tattooed on her collarbone to represent her family.

## **Word Bank**

| DYSTOPIAN | CANDOR    | ABNEGATION | APTITUDE  |
|-----------|-----------|------------|-----------|
| HUMILITY  | DAUNTLESS | BRAVERY    | DIVERGENT |
| ERUDITE   | BIRDS     | MANIPULATE |           |