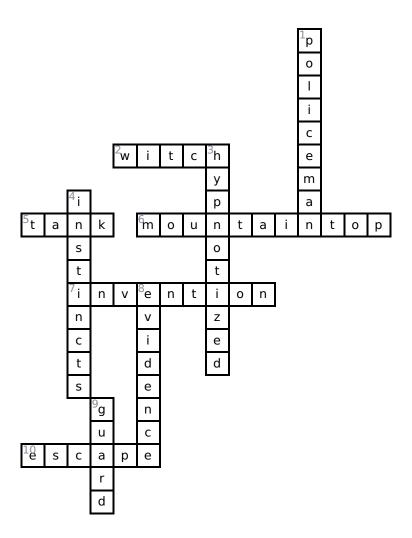

|    |   |   |   |  | 1 |  |  |
|----|---|---|---|--|---|--|--|
| 4  | 2 |   | 3 |  |   |  |  |
| 5  |   | 5 |   |  |   |  |  |
| 7  |   | 3 |   |  |   |  |  |
|    | 9 |   |   |  |   |  |  |
| 10 |   |   |   |  |   |  |  |
|    | 9 |   |   |  |   |  |  |

### Across

- **2.** A doctor brings the paper cat to life.
- **5.** Real Petey commandeers a military \_\_\_ and cruises the streets.
- **6.** Dog Man and Chief pursue Flat Petey to a snowy .
- 7. Using his "Love Ray" \_\_\_, real Petey sways the townspeople to his side.
- **10.** Petey hatches a plan to \_\_\_ jail and confront the real villain.

#### **Down**

- 1. Officer Knight and his dog became an excellent \_\_\_ once Knight's body and the dog's head were joined together.
- **3.** Petey flees the crowd of people who've been \_\_\_ to love him, and takes refuge back in his jail cell.
- **4.** Dog Man is afraid of villains and monsters, but he defeats them when he stops worrying and acts on his canine \_\_\_\_.
- **8.** When a mysterious stranger robs the pet store, the \_\_\_ strongly suggests Petey the cat is up to no good.
- 9. Petey colors a life-size paper cut-out of himself to fool the \_\_\_.

#### **Word Bank**

| EVIDENCE  | ESCAPE      | GUARD      | WITCH     |
|-----------|-------------|------------|-----------|
| INVENTION | TANK        | HYPNOTIZED | POLICEMAN |
| INSTINCTS | MOUNTAINTOP |            |           |

# **Answer Key**