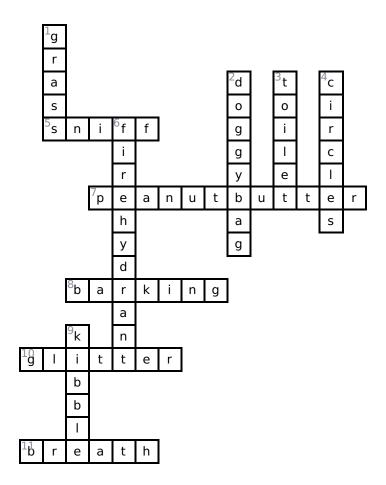

hints in the Word Bank. Print the puzzle or use on your tablet, phone, or computer.



### Across

- **5.** A greeting
- **7.** Why dogs love George Washington Carver
- 8. Dog warning
- **10.** It can make anything sparkle
- 11. It can sometimes be worst than the dog's bark or bite

#### **Down**

- 1. Doggy Ipecac or a popular yard covering
- 2. A vessel for leftovers or a necessity on walks
- 3. A water bowl substitute
- **4.** Direction that dogs walk when a need arises
- 6. A favorite place to aim
- 9. Dish wish or something to go with Bits

#### **Word Bank**

| TOILET  | FIRE HYDRANT | PEANUT BUTTER | SNIFF  |
|---------|--------------|---------------|--------|
| CIRCLES | DOGGY BAG    | GRASS         | KIBBLE |
| BREATH  | GLITTER      | BARKING       |        |

# **Answer Key**