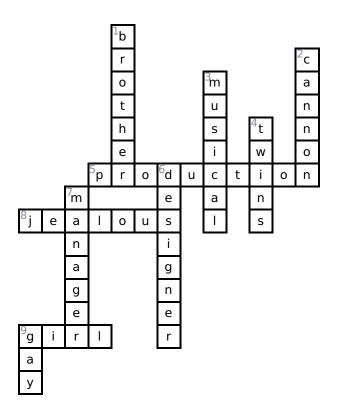

## Drama: Criss Cross

Answer clues based on the content and vocabulary words from Drama. Look for hints in the Word Bank. Print the puzzle or use on your tablet, phone, or computer.

#### Across

**5.** Callie's love for theatre \_\_\_\_ began when her mother took her to see Les Miserables.

8. Callie wants to walk past the baseball field with the two boys to make Greg \_\_\_\_.

**9.** When West breaks up with Bonnie, Jesse dresses up as a \_\_\_\_ and goes on stage instead of Bonnie.

#### Down

- 1. Callie confesses her feelings for Greg, her long-time crush and the \_\_\_\_ of her good friend, Matt.
- 2. As part of her set design, Callie promises to make a \_\_\_\_\_ that actually explodes.
- 3. Justin is eager to try out for the \_\_\_\_ but Jesse tells Callie that he is too shy.
- 4. While hanging up posters for the musical, Callie meets \_\_\_\_\_ Justin and Jesse.
- 6. Callie joins the stage crew for the production of Moon Over Mississippi as the set \_\_\_\_.
- 7. The stage crew celebrates the success of the musical, and Callie is named stage crew \_\_\_\_ for the following year.
- 9. At lunch, Callie sits with Justin who tells her that he is \_\_\_\_.

### Word Bank

| DESIGNER | BROTHER | GAY        | TWINS  |
|----------|---------|------------|--------|
| JEALOUS  | MUSICAL | PRODUCTION | CANNON |
| GIRL     | MANAGER |            |        |