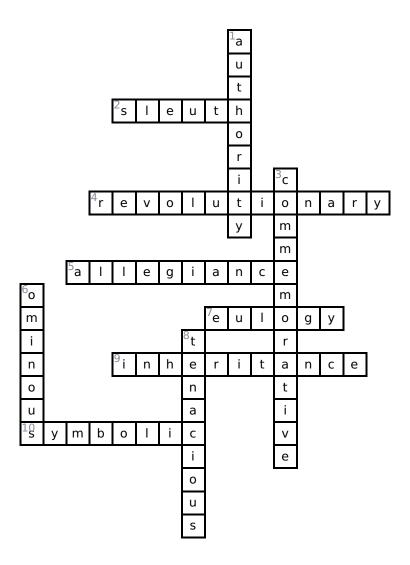

|    |   |   |          |   |  |   |   | 1 |   |  |  |
|----|---|---|----------|---|--|---|---|---|---|--|--|
|    |   |   |          | 2 |  |   |   |   |   |  |  |
|    |   |   |          |   |  |   |   |   |   |  |  |
|    |   |   | 4        |   |  |   |   |   | 3 |  |  |
|    |   |   |          |   |  |   |   |   |   |  |  |
| 6  | • | 5 |          |   |  |   |   |   |   |  |  |
|    |   |   |          |   |  | 8 | 7 |   |   |  |  |
|    |   |   |          | 9 |  |   |   |   |   |  |  |
| 10 |   |   | <u> </u> |   |  |   |   |   |   |  |  |
|    |   |   |          |   |  |   |   |   |   |  |  |
|    |   |   |          |   |  |   |   |   |   |  |  |
|    |   |   |          |   |  |   |   |   |   |  |  |

### **Across**

- 2. Trying to find out information about a crime
- **4.** Someone who joins in or supports a political or social revolution
- **5.** Loyalty to a leader, country, or belief
- **7.** A speech or piece of writing in which you praise someone or something very much, usually at a funeral
- 9. Something that you receive from someone who has died
- 10. Representing a particular idea or quality

#### **Down**

- 1. The power you have because of your official position
- **3.** Something to help remember and respect someone important or an important event in the past
- **6.** Making you feel that something bad is going to happen
- **8.** Determined to do something and unwilling to stop trying even when the situation becomes difficult

#### **Word Bank**

| SYMBOLIC | REVOLUTIONARY | SLEUTH     | AUTHORITY |
|----------|---------------|------------|-----------|
| OMINOUS  | COMMEMORATIVE | ALLEGIANCE | TENACIOUS |
| EULOGY   | INHERITANCE   |            |           |

# **Answer Key**