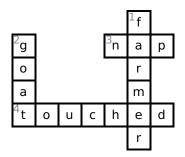

Name: \_\_\_\_\_

Date: \_\_\_\_\_

## **Finders Keepers: Criss Cross**

Answer clues based on the content and vocabulary words from Finders Keepers. Look for hints in the Word Bank. Print the puzzle or use on your tablet, phone, or computer.



#### Across

- **3.** The dog with the spot on his head was named \_\_\_\_\_.**4.** Winkle thought the bone was his because he \_\_\_\_\_ it first.

#### Down

- 1. Nap and Winkle asked the \_\_\_\_\_ who he thought the bone belonged to.
- 2. What kind of animal do the dogs ask who the bone belongs to?

### **Word Bank**

NAP

| TOUCHED | FARMER | GOAT |
|---------|--------|------|
|         |        |      |

# **Answer Key**