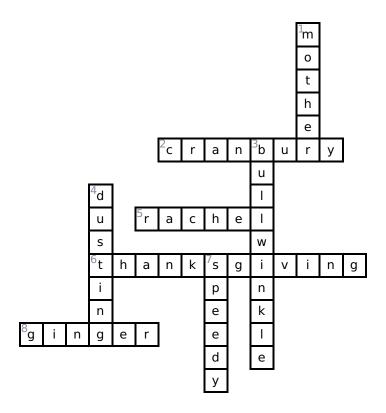

## Jerry lives in \_\_\_\_\_, Connecticut. Who is Jerry's sister? Ginger went missing on \_\_\_\_\_ Day. The puppy's name is \_\_\_\_\_. Who named the puppy? The person who stole Ginger is Wally \_\_\_\_. Jerry earned money by \_\_\_\_\_ the church pews. Jerry bought the puppy from Mr. \_\_\_\_. Word Bank

Across

RACHEL

GINGER CRANBURY SPEEDY DUSTING

THANKSGIVING

BULLWINKLE

MOTHER