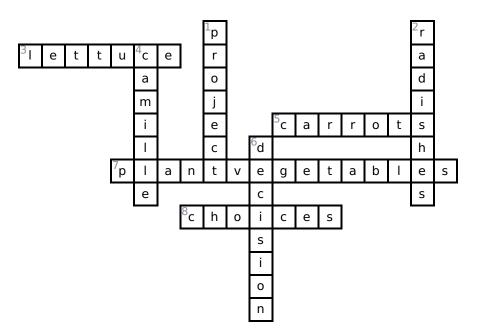

mille!: Criss Cross

Answer clues based on the content and vocabulary words from Great Choice, Camille! Look for hints in the Word Bank. Print the puzzle or use on your tablet, phone, or computer.



#### Across

- 3. Green, leafy vegetable
- 5. Orange, crunchy vegetables
- 7. What project did Camille choose to do?
- 8. Camille had two \_\_\_\_\_ to choose from.

#### Down

- **1.** At school we often work in groups on a \_\_\_\_.
- 2. Small, red vegetables
- **4.** The main character in the story is \_\_\_\_.
- 6. When you have choices, you have to make a \_\_\_\_.

### **Word Bank**

| CAMILLE | DECISION | PROJECT  | PLANT      |
|---------|----------|----------|------------|
|         |          |          | VEGETABLES |
| CHOICES | CARROTS  | RADISHES | LETTUCE    |

# **Answer Key**