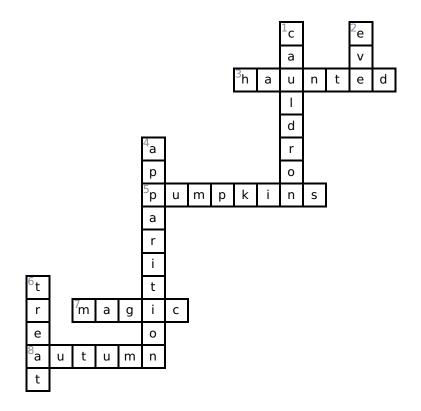

## Across

- **3.** When a house is\_\_\_, people believe ghosts live inside of it.
- **5.** People carve\_\_\_for Halloween.
- 7. Witches practice\_\_\_\_.
- 8. Halloween occurs during the season between summer and winter known as\_\_\_\_.

## Down

- 1. Witches brew potions in a\_\_\_\_.
- 2. All Hallows\_\_\_.
- **4.** A ghostly shape may take the form of an\_\_\_\_.
- 6. Trick or \_\_\_\_.

## **Word Bank**

| PUMPKINS   | EVE    | HAUNTED | CAULDRON |
|------------|--------|---------|----------|
| APPARITION | AUTUMN | MAGIC   | TREAT    |

**Answer Key** 