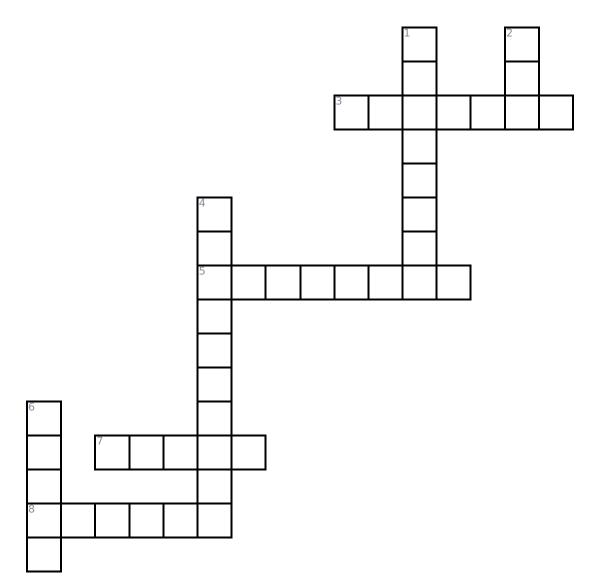

## Halloween Crossword for Grades 6-8

Use this printable and interactive Criss Cross puzzle to test your knowledge of Halloween.

## Across

- **3.** When a house is\_\_\_, people believe ghosts live inside of it.
- **5.** People carve\_\_\_for Halloween.
- 7. Witches practice\_\_\_\_.
- 8. Halloween occurs during the season between summer and winter known as\_\_\_\_.

## Down

- 1. Witches brew potions in a\_\_\_\_.
- 2. All Hallows\_\_\_.
- **4.** A ghostly shape may take the form of an\_\_\_\_.
- 6. Trick or \_\_\_\_.