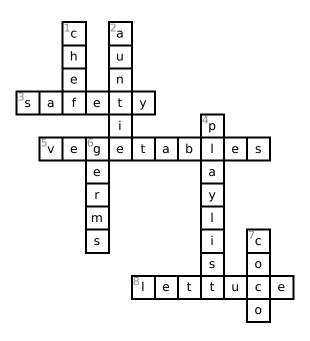

# **Hello Coco!: Criss Cross**

Answer clues based on the content and vocabulary words from words from Hello Coco!. Look for hints in the Word Bank. Print the puzzle or use on your tablet, phone, or computer.

### Across

- **3.** in the kitchen is very important when preparing food for a meal.
- **5.** What are some of the \_\_\_ you like in a salad?
- **8.** \_\_\_ is the basic part of a salad.

#### **Down**

- 1. Soneone who is trained to cook food for other people.
- 2. My \_\_\_ is my mother's sister.
- 4. Her dad created a \_\_\_ for everyone to enjoy.
- **6.** Wash your hands to get rid of the \_\_\_\_.
- 7. \_\_\_ helps her Aunt Fancy make a special salad.

## **Word Bank**

| COCO   | AUNTIE   | LETTUCE | VEGETABLES |
|--------|----------|---------|------------|
| SAFETY | PLAYLIST | CHEF    | GERMS      |