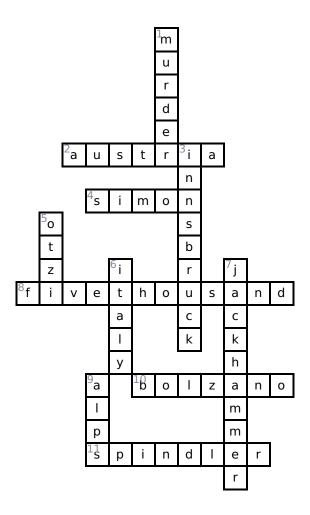

**4.** Helmut and Erika \_\_\_\_\_ find the ice mummy on their hike.
- 8. The ice mummy's age, in years
- **10.** City in Italy where the ice mummy currently resides
- 11. Archaeologist who examined the ice mummy

#### **Down**

- 1. The ice mummy's cause of death
- 3. University that performed the examination of the ice mummy
- **5.** Nickname of the ice mummy
- 6. The other bordering country where Otzi is found
- 7. The police try using a \_\_\_\_ to break the ice mummy free from the ice.
- 9. The mountain range where the ice mummy is found

### **Word Bank**

| SIMON         | ALPS    | JACKHAMMER | OTZI      |
|---------------|---------|------------|-----------|
| AUSTRIA       | ITALY   | SPINDLER   | INNSBRUCK |
| FIVE THOUSAND | BOLZANO | MURDER     |           |

# **Answer Key**