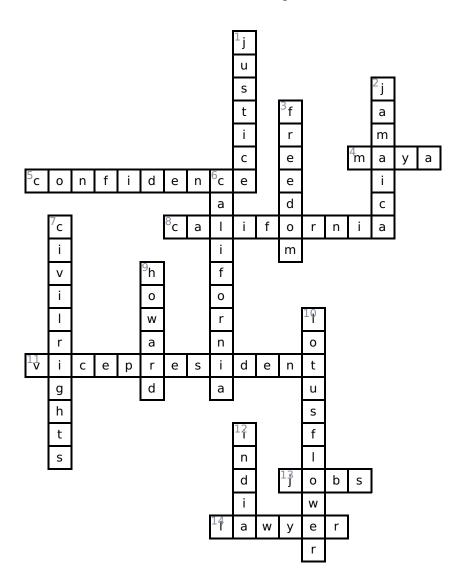

## Kamala Harris: Rooted in Justice: Criss Cross

Answer clues based on the content and vocabulary words from Kamala Harris: Rooted in Justice. Look for hints in the Word Bank. Print the puzzle or use on your tablet, phone, or computer.

| 5  | T |  |   |   | 6  | 1  | 3  |    | 4 | 2 |  |
|----|---|--|---|---|----|----|----|----|---|---|--|
|    |   |  |   |   |    |    |    |    |   |   |  |
| 7  |   |  |   | 8 |    |    |    |    |   |   |  |
|    |   |  | 9 |   |    |    |    | 10 |   |   |  |
| 11 |   |  |   |   |    |    |    |    |   |   |  |
|    |   |  |   |   |    | 12 | 13 |    |   |   |  |
|    |   |  |   |   | 14 |    |    |    |   |   |  |

## **Across 4.** Kamala's younger sister is . **5.** Kamala's neighbor who babysat her after school helped her develop \_\_\_\_. 8. Kamala attended law school in . 11. Kamala ran for President of the United States, and soon will be the \_\_\_ \_ of the United States. 13. District Attorney and Attorney General of California were among Kamala's first 14. Kamala became interested in being a \_\_\_ after watching her Uncle Sherman's work. Down • 1. Whether working for a playing area for soccer or working for the needs of the poor, Kamala worked for .

- 2. Kamala's father, Donald, grew up in \_\_\_\_.
- 3. One of Kamala's first words as a toddler was \_\_\_\_.
- 6. The state of Kamala's birth
- 7. As a little girl, Kamala went with her parents to marches for \_\_\_\_\_.
- 9. \_\_\_ University is where Kamala decided to go to college.
- 10. The meaning of the name Kamala
- 12. Kamala's mother, Shyamala, grew up in \_\_\_\_.

## **Word Bank**

| CALIFORNIA   | LOTUS FLOWER   | INDIA      | JAMAICA    |
|--------------|----------------|------------|------------|
| CIVIL RIGHTS | FREEDOM        | MAYA       | CONFIDENCE |
| HOWARD       | LAWYER         | CALIFORNIA | JUSTICE    |
| JOBS         | VICE PRESIDENT |            |            |

## **Answer Key**