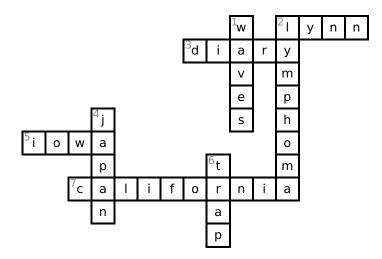

d on the content and vocabulary words from Kira-Kira. Look for hints in the Word Bank. Print the puzzle or use on your tablet, phone, or computer.



#### Across

- **2.** Katie's best friend and older sister is \_\_\_\_\_.
- **3.** After her death, Katie read her sister's \_\_\_\_\_.
- 5. Katie's family leaves Georgia and move to \_\_\_\_\_.
- 7. Lynn loved the idea of going to \_\_\_\_\_ for vacation.

#### Down

- 1. Katie hears Lynn's voice in the \_\_\_\_\_.
- 2. Katie's sister was diagnosed with \_\_\_\_\_.
- **4.** Katie's family is originally from \_\_\_\_\_.
- 6. Sammy was caught in a \_\_\_\_\_ on Mr. Lyndon's property.

### **Word Bank**

| IOWA | LYNN  | JAPAN      | LYMPHOMA |
|------|-------|------------|----------|
| TRAP | DIARY | CALIFORNIA | WAVES    |

# **Answer Key**