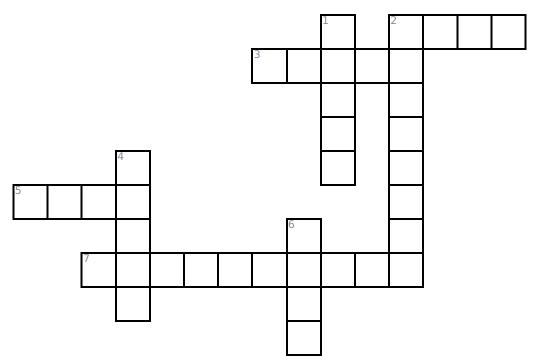

#### Across

- **2.** Katie's best friend and older sister is \_\_\_\_\_.
- **3.** After her death, Katie read her sister's \_\_\_\_\_.
- 5. Katie's family leaves Georgia and move to \_\_\_\_\_.
- 7. Lynn loved the idea of going to \_\_\_\_\_ for vacation.

#### Down

- 1. Katie hears Lynn's voice in the \_\_\_\_\_.
- 2. Katie's sister was diagnosed with \_\_\_\_\_.
- **4.** Katie's family is originally from \_\_\_\_\_.
- 6. Sammy was caught in a \_\_\_\_\_ on Mr. Lyndon's property.

### **Word Bank**

| IOWA | LYNN  | JAPAN      | LYMPHOMA |
|------|-------|------------|----------|
| TRAP | DIARY | CALIFORNIA | WAVES    |