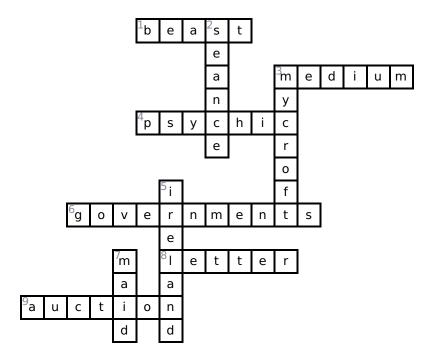

|   |   | 1 |   | 2 |  |   |  |  |  |
|---|---|---|---|---|--|---|--|--|--|
|   |   |   |   |   |  | 3 |  |  |  |
|   |   |   |   |   |  |   |  |  |  |
|   |   | 4 |   |   |  |   |  |  |  |
|   |   |   |   |   |  |   |  |  |  |
|   |   |   | 5 |   |  |   |  |  |  |
| 6 |   |   |   |   |  |   |  |  |  |
|   |   |   |   |   |  |   |  |  |  |
|   | 7 |   | 8 |   |  |   |  |  |  |
|   |   |   |   |   |  |   |  |  |  |
| 9 |   |   |   |   |  |   |  |  |  |
|   |   |   |   |   |  |   |  |  |  |

### **Across 1.** There are rumors that a has been staling the grounds of Cloon Ard Castle. 3. The \_\_\_, Ambrose Albano, is under the sponsorship of Sir Quintillian who owns the castle. **4.** Mycroft has been tasked with determining whether Ambrose Albano is a real \_\_\_\_. **6.** German, Russian, and U.S. \_\_\_ are all interested in the possibility of psychic intelligence. **8.** Virginia Crowe ended her relationship with Sherlock via a \_\_\_\_. 9. The services of a psychic who can communicate with the dead are being offered at an international \_\_\_\_. **Down**

- 2. Sherlock discovers the tricks of the psychic at a \_\_\_\_.
- 3. Sherlock is surprised to be met at the docks by \_\_\_.
- **5.** When the story begins, Sherlock is arriving in \_\_\_ from China.
- 7. When a \_\_\_ is found dead, the castle servants are sure the beast must be to blame.

### **Word Bank**

| IRELAND     | MYCROFT | PSYCHIC | BEAST  |
|-------------|---------|---------|--------|
| MAID        | LETTER  | AUCTION | SEANCE |
| GOVERNMENTS | MEDIUM  |         |        |

## **Answer Key**