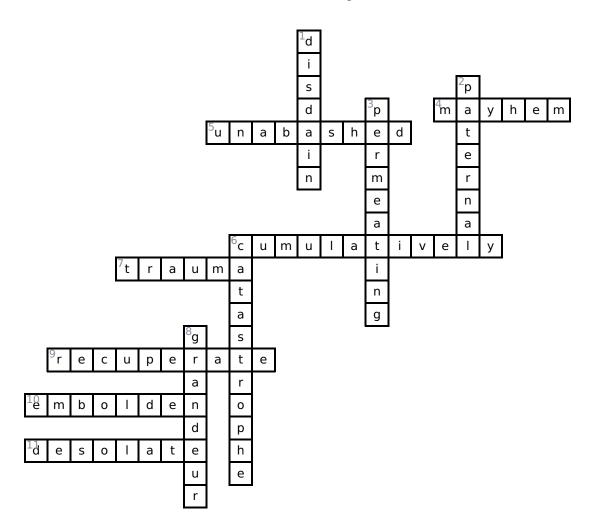

## **A Land of Permanent Goodbyes: Criss Cross**

Answer clues based on the content and vocabulary words from *A Land of Permanent Goodbyes*. Look for hints in the Word Bank. Print the puzzle or use on your tablet, phone, or computer.

## 4. A prisoner escaped and cause \_\_\_\_\_ in the city. 5. The performer was \_\_\_\_\_ by their booing and hissing and continued with his performance. 6. The railroad workers \_\_\_\_\_ joined forces during the strike. 7. She never fully recovered from the \_\_\_\_ she suffered during her childhood. 9. The taxi driver had to \_\_\_\_\_ before returning to work after the accident. 10. Without the test requirement, more students may feel \_\_\_\_ to apply to prestigious schools. 11. The abandoned town was completely \_\_\_\_\_. Down 1. I have \_\_\_\_ for companies that mistreat their workers. 2. He offered his children some \_\_\_\_ advice. 3. There is a sense of urgency \_\_\_\_ around the hospital emergency room tonight.

## **Word Bank**

| GRANDEUR   | PATERNAL   | TRAUMA      | <b>EMBOLDEN</b> |
|------------|------------|-------------|-----------------|
| PERMEATING | DISDAIN    | MAYHEM      | DESOLATE        |
| UNABASHED  | RECUPERATE | CATASTROPHE | CUMULATIVELY    |

• **8.** The painters works of art capture the beauty and of the landscape.

• **6.** The party was a \_\_\_\_\_, everything went wrong.

## **Answer Key**