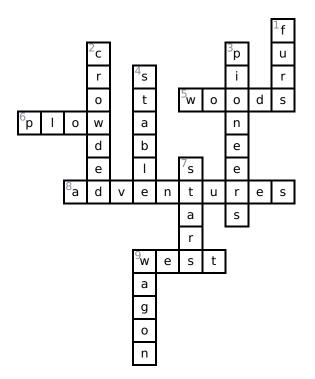

# Answer Key

## Across

- 5. Laura's family used to be the only family for miles in their house in the \_\_\_\_.
- 6. Pa trades furs for a \_\_\_\_ and seeds so he can begin farming.
- **8.** Laura is sad to leave her house in the woods, but she is soon excited by the \_\_\_\_\_ that the family has on their trip.
- 9. Laura's family decides to leave their house and travel farther \_\_\_\_.

#### Down

- 1. Pa hunts local game and collects \_\_\_\_.
- 2. When more people start moving to the area, Laura's pa thinks it's getting too
- 3. Laura's family gets a covered wagon, which is how \_\_\_\_\_ used to travel.
- **4.** Pa constructs a house and a \_\_\_\_\_ for their horses.
- 7. Laura likes camping outside with her family where she can see many \_\_\_\_.
- 9. Laura's family puts all of their belongings in the covered \_\_\_\_, and heads west.

### **Word Bank**

| WOODS | CROWDED    | WEST  | PIONEERS |
|-------|------------|-------|----------|
| WAGON | ADVENTURES | STARS | STABLE   |
| FURS  | PLOW       |       |          |