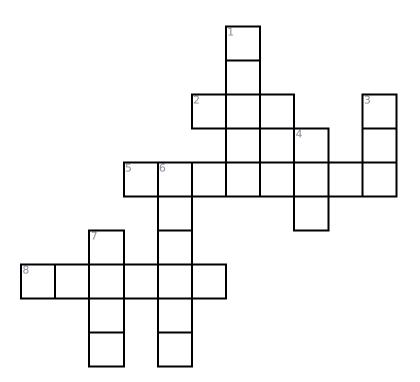

## The Little Prince: Criss Cross

After reading The Little Prince by Antoine de Saint-Exupéry use this printable and interactive Criss Cross puzzle. All clues relate to the content of the story.

#### Across

**2.** Adults may mistake the image of an elephant swallowed by a snake as an image of a \_\_\_\_\_.

**5.** The Little Prince lives on an the size of a house.

8. The Little Prince often pulls this kind of tree from the volcanoes.

#### Down

- 1. This animal bites the Little Prince.
- **3.** The little prince felt \_\_\_\_\_ to find rose bushes that so closely resembled his own rose.
- 4. This animal convinces the little prince that his rose is special and unique.
- 6. The narrator crashes his plane in this desert.
- 7. The Little Prince fell in love with the \_\_\_\_\_.

### **Word Bank**

| HAT      | SAHARA | BAOBAB | ROSE  |
|----------|--------|--------|-------|
| ASTEROID | FOX    | SAD    | SNAKE |