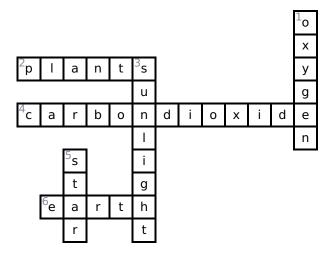

Name: \_\_\_\_\_

Date: \_\_\_\_\_

## Living Sunlight: Criss Cross

Answer clues based on the content and vocabulary words from Living Sunlight: How Plants Bring the Earth to Life. Look for hints in the Word Bank. Print the puzzle or use on your tablet, phone, or computer.



#### Across

- **2.** \_\_\_\_\_ store energy in their stems & leaves.
- **4.** Plants need \_\_\_\_\_.
- **6.** \_\_\_\_ is the planet we live on.

#### Down

- **1.** Without plants, we would have no \_\_\_\_.
- **3.** \_\_\_\_ is the light that comes from the sun.
- 5. Our sun is our golden \_\_\_\_.

### Word Bank

| SUNLIGHT | PLANTS | OXYGEN | CARBON DIOXIDE |
|----------|--------|--------|----------------|
| EARTH    | STAR   |        |                |

# Answer Key