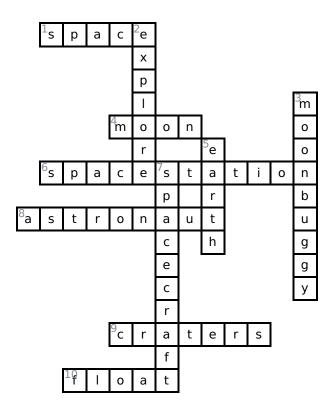

ound object that moves around planet Earth
- **6.** a large spacecraft that stays above the Earth and is a base for people travelling in space or for scientific tests
- **8.** someone who travels and works in a spacecraft
- **9.** a round hole in the ground made by something that has fallen on it or by an explosion
- **10.** to stay up in the air

#### Down

- 2. to travel around an area in order to find out about it
- 3. a car used to drive around on the moon
- **5.** the planet that we live on
- 7. something you can use to fly in space

#### **Word Bank**

| ASTRONAUT  | SPACE         | EXPLORE    | FLOAT   |
|------------|---------------|------------|---------|
| SPACECRAFT | SPACE STATION | MOON BUGGY | CRATERS |
| MOON       | EARTH         |            |         |

# **Answer Key**