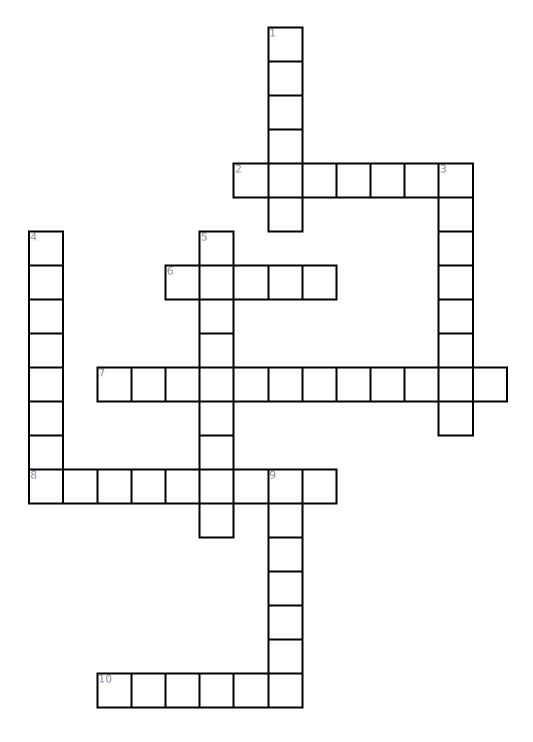

## Machu Picchu The Lost Civilization: Criss Cross

Answer clues based on the content and vocabulary words from Machu Picchu
The Lost Civilization. Look for hints in the Word Bank. Print the puzzle or use on
your tablet, phone, or computer.

#### Across

- 2. Places of worship
- **6.** The remains of a human-made structure
- 7. An advanced society
- 8. The height of the surface of the sea
- 10. A paste that holds building materials together

#### **Down**

- 1. Holy or deserving respect and honor
- 3. A sometimes-deadly disease that causes a fever and rash
- 4. Flat ridges on a hillside that help keep the soil in place
- **5.** Preserved a body with oil and other substances for burial
- 9. The only ruler of a large territory

### **Word Bank**

| CIVILIZATION | EMPEROR  | MORTAR    | MUMMIFIED |
|--------------|----------|-----------|-----------|
| RUINS        | SACRED   | SEA-LEVEL | SMALLPOX  |
| TEMPLES      | TERRACES |           |           |