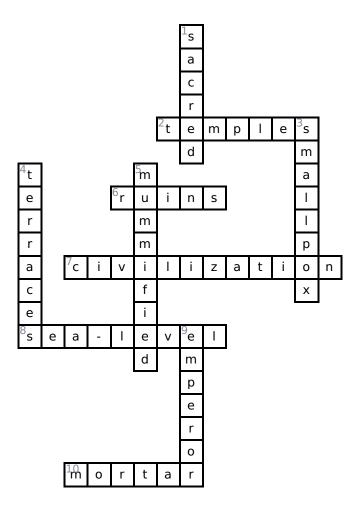

nt the puzzle or use on
your tablet, phone, or computer.



#### Across

- 2. Places of worship
- **6.** The remains of a human-made structure
- 7. An advanced society
- 8. The height of the surface of the sea
- 10. A paste that holds building materials together

#### **Down**

- 1. Holy or deserving respect and honor
- 3. A sometimes-deadly disease that causes a fever and rash
- 4. Flat ridges on a hillside that help keep the soil in place
- **5.** Preserved a body with oil and other substances for burial
- 9. The only ruler of a large territory

### **Word Bank**

| CIVILIZATION | EMPEROR  | MORTAR    | MUMMIFIED |
|--------------|----------|-----------|-----------|
| RUINS        | SACRED   | SEA-LEVEL | SMALLPOX  |
| TEMPLES      | TERRACES |           |           |

# **Answer Key**