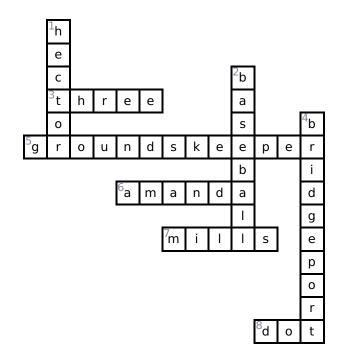

### Across

- **3.** Jeffrey's parents died when he was \_\_\_\_\_ years old.
- 5. Early Grayson now works as a \_\_\_\_\_ at the zoo.
- **6.**\_\_\_\_\_ is the first person who Jeffrey meets in the town he's found.
- **7.** The town Jeffrey travels to is called Two \_\_\_\_\_.
- **8.** Jeffrey lives with his Aunt \_\_\_\_\_ and Uncle Dan.

#### Down

- 1. The East and West end of the town Jeffrey has found are divided by \_\_\_\_\_\_
  Street.
- **2.** Jeffrey meets a retired \_\_\_\_\_ player at the zoo.
- 4. Jeffrey and his family were from \_\_\_\_\_, Pennsylvania.

### **Word Bank**

| THREE         | DOT    | BRIDGEPORT | BASEBALL |
|---------------|--------|------------|----------|
| GROUNDSKEEPER | AMANDA | MILLS      | HECTOR   |

# **Answer Key**