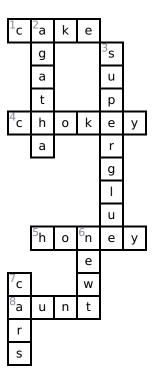

## Across 1. Trunchbull makes Bruce Bogtrotter eat an entire to punish him for stealing some of hers. **4.** The terrible place Trunchbull puts kids if she wants to punish them is The . . **5.** The kind teacher who Matilda has when she starts school is named Miss \_\_\_\_\_. **8.** Matilda learns that Miss Trunchbull is her teacher's \_\_\_\_\_. **Down** • 2. What is Trunchbull's first name? \_\_\_\_\_ • 3. What does Matilda put in her father's hat? \_\_\_\_\_ • **6.** What does Lavendar put in Miss Trunchbull's water glass? \_\_\_\_\_ • 7. Matilda's father steals and fixes stolen \_\_\_\_\_. **Word Bank** HONEY NEWT AUNT **SUPERGLUE**

AGATHA

CARS

CAKE

CHOKEY

## **Answer Key**