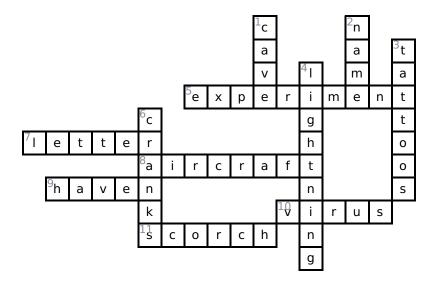

|   |   |  |    |   |  | 1 |    |   | 2 |   |
|---|---|--|----|---|--|---|----|---|---|---|
|   |   |  |    |   |  |   |    |   |   | 3 |
|   |   |  |    |   |  |   |    | 4 |   |   |
|   |   |  |    | 5 |  |   |    |   |   |   |
|   |   |  | 6  |   |  |   |    |   |   |   |
| 7 |   |  |    |   |  |   |    |   |   |   |
|   |   |  | 8  |   |  |   |    |   |   |   |
|   | 9 |  |    |   |  |   |    |   |   |   |
|   |   |  |    |   |  |   | 10 |   |   |   |
|   |   |  | 11 |   |  |   |    |   |   | _ |
|   |   |  |    |   |  |   |    |   |   |   |

## Across

- **5.** The Maze was a horrific set of trials set up as a human \_\_\_\_.
- **7.** The book ends with \_\_\_ from Ava Paige, the Chancellor.
- **8.** After being shot, WICKED personnel take Thomas up into a Berg \_\_\_ to heal his shoulder.
- **9.** The boys have a certain amount of days to cross the wasteland to reach the Safe .
- **10.** Cranks are humans who have gone insane, slowly being eaten up by a \_\_\_ called the Flare.
- **11.** Rat Man tells the boys that Phase 2, the Trials, are about to begin for them.

#### **Down**

- 1. Theresa and Aris take Thomas to a in the mountains.
- 2. The Cranks want to know why Thomas' \_\_\_ is plastered all over city signs.
- 3. Thomas and Aris discover strange 'roles' dictated by \_\_\_ on their necks.
- **4.** Before the group reaches the city, a terrible \_\_\_ storm strikes the barren land.
- **6.** When Thomas wakes up, he finds that zombie-like \_\_\_ are attacking the facility.

### **Word Bank**

| EXPERIMENT | CRANKS | VIRUS     | TATTOOS |
|------------|--------|-----------|---------|
| SCORCH     | HAVEN  | LIGHTNING | NAME    |
| AIRCRAFT   | CAVE   | LETTER    |         |

# **Answer Key**