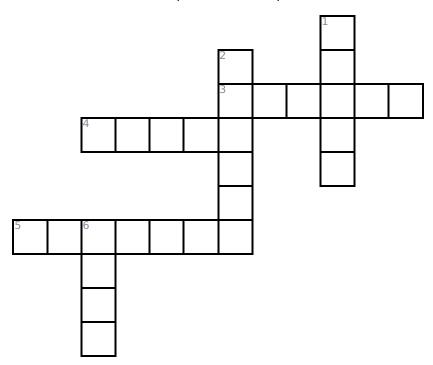

## The Midwife's Apprentice: Criss Cross

Answer clues based on the content and vocabulary words from The Midwife's Apprentice. Look for hints in the Word Bank. Print the puzzle or use on your tablet, phone, or computer.

## Across 3. Brat finds an orphan boy and calls him \_\_\_\_\_ after the king. 4. The apprentice changes her name to \_\_\_\_\_. 5. Jane works as a \_\_\_\_\_ where she delivers babies. Down 1. Brat describes Jane as "\_\_\_\_\_." 2. Jane names the girl she finds \_\_\_\_\_. 6. Brat is found sleeping on a pile of \_\_\_\_\_.