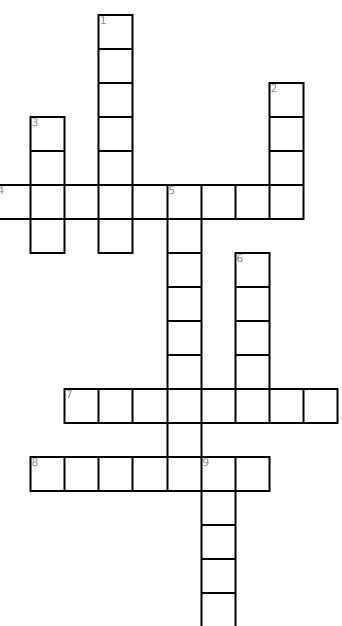

## Moon over Manifest: Criss Cross

Answer clues based on the content and vocabulary words from Moon over Manifest. Look for hints in the Word Bank. Print the puzzle or use on your tablet, phone, or computer.

#### Across

- **4.** Mr. \_\_\_\_\_ is the undertaker in the town.
- 7. Abilene and her family move to \_\_\_\_\_, Kansas.
- 8. What did Abilene lose when she was looking for the spy?

### Down

- 1. Who did Abilene and her friends think was a German spy?
- 2. In the past, people moved to the town to work at the \_\_\_\_\_ mines.
- **3.** In the box, Abilene finds a letter Ned wrote to \_\_\_\_\_.
- 5. What instrument does Abilene hear the pastor play?
- **6.** Miss \_\_\_\_\_ is a fortune teller from Hungary.
- 9. Abilene's father sent her to stay with \_\_\_\_\_ in Kansas.

### **Word Bank**

| MANIFEST  | RATTLER | COMPASS   | SHADY |
|-----------|---------|-----------|-------|
| SADIE     | JINX    | UNDERHILL | COAL  |
| HARMONICA |         |           |       |