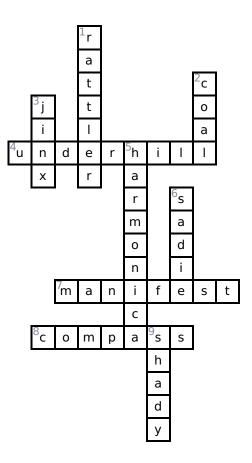

#### Across

- **4.** Mr. \_\_\_\_\_ is the undertaker in the town.
- 7. Abilene and her family move to \_\_\_\_\_, Kansas.
- 8. What did Abilene lose when she was looking for the spy?

### Down

- 1. Who did Abilene and her friends think was a German spy?
- 2. In the past, people moved to the town to work at the \_\_\_\_\_ mines.
- **3.** In the box, Abilene finds a letter Ned wrote to \_\_\_\_\_.
- 5. What instrument does Abilene hear the pastor play?
- **6.** Miss \_\_\_\_\_ is a fortune teller from Hungary.
- 9. Abilene's father sent her to stay with \_\_\_\_\_ in Kansas.

### **Word Bank**

| MANIFEST  | RATTLER | COMPASS   | SHADY |
|-----------|---------|-----------|-------|
| SADIE     | JINX    | UNDERHILL | COAL  |
| HARMONICA |         |           |       |

# **Answer Key**