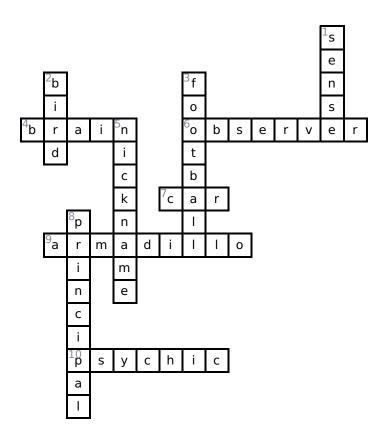

ieve the parrot is \_\_\_ because it can find lost items without leaving his perch.

#### **Down**

- 1. Some students think Mudshark has a sixth because of his sharp memory.
- 2. The librarian buys a \_\_\_ that has an uncanny ability to retrieve lost items.
- **3.** Lyle Williams plays Death Ball a combination of soccer, \_\_\_, wrestling, rugby, and mud fighting.
- **5.** Lyle Williams earned the \_\_\_\_, "Mudshark," because of his speed while playing Death Ball.
- **8.** The \_\_\_ asks for Mudshark's help in recovering all of the school's missing erasers.

#### **Word Bank**

| FOOTBALL | NICKNAME  | OBSERVER | CAR       |
|----------|-----------|----------|-----------|
| BRAIN    | ARMADILLO | BIRD     | PRINCIPAL |
| SENSE    | PSYCHIC   |          |           |

# **Answer Key**