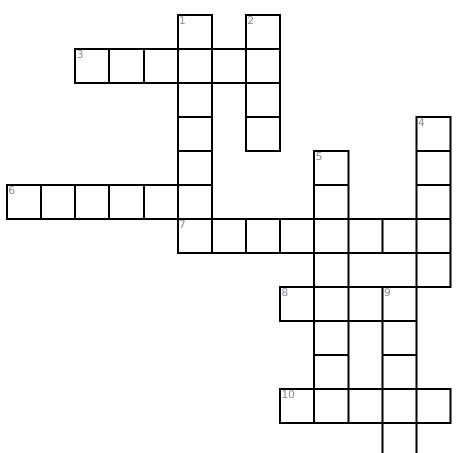

#### Across

- 3. Adolf Hitler and the Nazis wanted to rule all of \_\_\_\_.
- **6.** Anne Frank was born into a \_\_\_\_\_ Jewish family.
- **7.** Adolf Hitler was a \_\_\_\_ who blamed the Jews for Germany's problems.

**8.** The Nazis forced all Jews to wear a yellow \_\_\_\_ on their clothing so that everyone would know who was Jewish.

**10.** \_\_\_\_ are a group of people who followed the ideas of a German leader named Adolf Hitler.

#### Down

- 1. Anne's family moved from Germany to \_\_\_\_\_ to escape the Nazis.
- 2. People born into a Jewish family or who practice the religion of Judaism are called \_\_\_\_.
- 4. While hiding from the Nazis during an attack in Holland, Anne kept a \_\_\_\_.
- 5. The Nazis used an ancient figure called a \_\_\_\_ as their symbol.
- 9. In 1930s Germany, people got most of their news by listening to the \_\_\_\_ or reading newspapers.

### **Word Bank**

| NAZIS  | JEWS     | GERMAN   | HOLLAND |
|--------|----------|----------|---------|
| DIARY  | DICTATOR | SWASTIKA | RADIO   |
| EUROPE | STAR     |          |         |