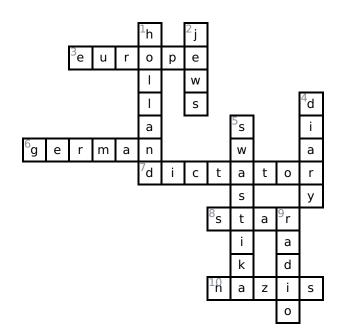

that everyone would know who was Jewish.

**10.** \_\_\_\_ are a group of people who followed the ideas of a German leader named Adolf Hitler.

#### Down

- 1. Anne's family moved from Germany to \_\_\_\_\_ to escape the Nazis.
- 2. People born into a Jewish family or who practice the religion of Judaism are called \_\_\_\_.
- 4. While hiding from the Nazis during an attack in Holland, Anne kept a \_\_\_\_.
- 5. The Nazis used an ancient figure called a \_\_\_\_ as their symbol.
- 9. In 1930s Germany, people got most of their news by listening to the \_\_\_\_ or reading newspapers.

### **Word Bank**

| NAZIS  | JEWS     | GERMAN   | HOLLAND |
|--------|----------|----------|---------|
| DIARY  | DICTATOR | SWASTIKA | RADIO   |
| EUROPE | STAR     |          |         |

# **Answer Key**