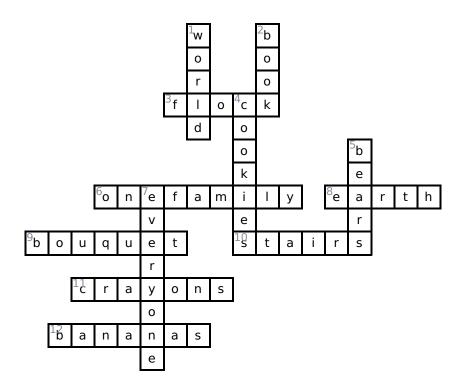

tablet, phone, or computer.



## Across

3. A group of birds flying together is a \_\_\_\_.
6. No matter the size of your family, it is \_\_\_!
8. Take care of our one \_\_\_!.
9. A group of flowers together is a \_\_\_\_.
10. How many \_\_\_ are in your house?
11. How many \_\_\_ are in your box of colors?
12. A favorite food of people & animals

#### **Down**

- 1. Everyone is connected in our one \_\_\_\_.
- 2. Do you love to read a \_\_\_?
- 4. Have a glass of milk and a some \_\_\_\_.
- 5. What animals can be black, brown, or grizzly?
- 7. There is you, me, and \_\_\_!

## **Word Bank**

| BOOK    | ONE FAMILY | BEARS   | BANANAS |
|---------|------------|---------|---------|
| BOUQUET | FLOCK      | CRAYONS | STAIRS  |
| COOKIES | EVERYONE   | EARTH   | WORLD   |

# **Answer Key**