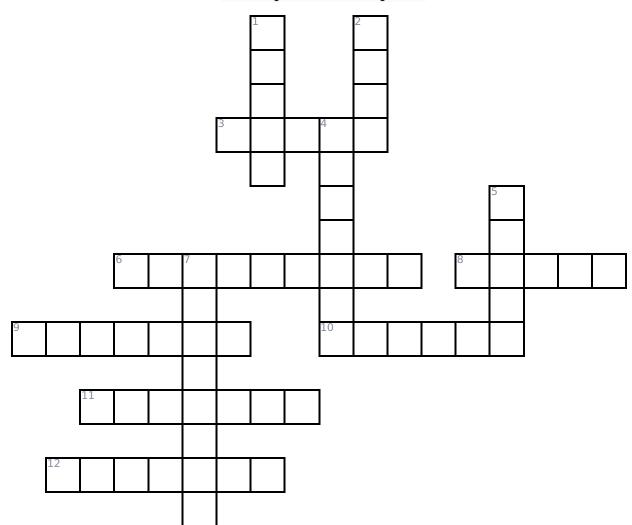

## **One Family: Criss Cross**

Answer clues based on the content and vocabulary words from One Family. Look for hints in the Word Bank. Print the puzzle or use on your tablet, phone, or computer.

## Across

3. A group of birds flying together is a \_\_\_\_.
6. No matter the size of your family, it is \_\_\_!
8. Take care of our one \_\_\_!.
9. A group of flowers together is a \_\_\_\_.
10. How many \_\_\_ are in your house?
11. How many \_\_\_ are in your box of colors?
12. A favorite food of people & animals

#### **Down**

- 1. Everyone is connected in our one \_\_\_\_.
- 2. Do you love to read a \_\_\_?
- 4. Have a glass of milk and a some \_\_\_\_.
- 5. What animals can be black, brown, or grizzly?
- 7. There is you, me, and \_\_\_!

## **Word Bank**

| BOOK    | ONE FAMILY | BEARS   | BANANAS |
|---------|------------|---------|---------|
| BOUQUET | FLOCK      | CRAYONS | STAIRS  |
| COOKIES | EVERYONE   | EARTH   | WORLD   |