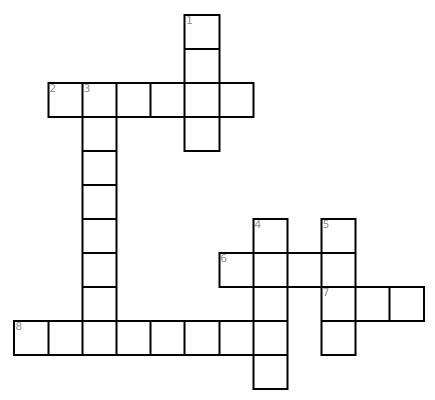

# Across 2. Who does Billie Jo's father marry? 6. Billie Jo's mother is severely injured in a \_\_\_\_\_. 7. Billie Jo believes that her father would have preferred to have a \_\_\_\_\_. 8. What does Billie Jo name her brother? Down 1. \_\_\_\_\_ storms cause problems on the farms. 3. Billie Jo and her family live in \_\_\_\_\_.

### • 4. What instrument does Billie Jo play?

• **5.** Arley's band is called the Black \_\_\_\_\_ Boys.

### **Word Bank**

| SON      | DUST  | FIRE | FRANKLIN |
|----------|-------|------|----------|
| OKLAHOMA | PIANO | MESA | LOUISE   |