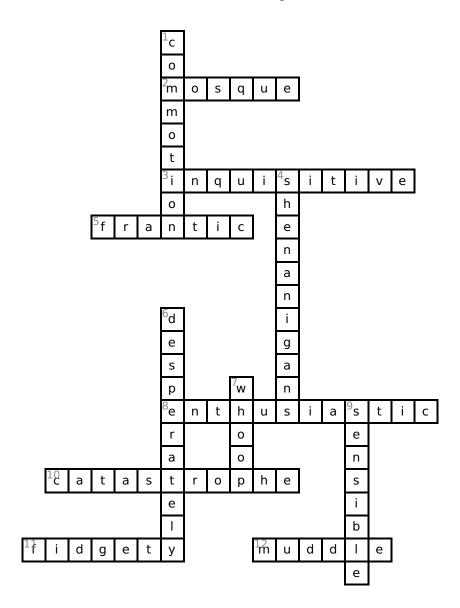

|                                                  | 2   |                                                  |
|--------------------------------------------------|-----|--------------------------------------------------|
| 5                                                | 3   | 4                                                |
|                                                  | 6   |                                                  |
|                                                  | 7 8 | 9                                                |
| 10                                               |     |                                                  |
| <del>                                     </del> | 12  | <del>                                     </del> |

#### Across

- 2. A building in which Muslims worship
- 3. Interested in a lot of different things and wanting to find out more about them
- **5.** Extremely worried and frightened about a situation, so that you cannot control your feelings
- 8. Feeling or showing a lot of interest and excitement about something
- 10. Disaster
- 11. Unable to stay still, especially because of being bored or nervous
- **12.** Mixed up and confused

### **Down**

- 1. Sudden, noisy activity
- 4. Bad behavior that is not very serious
- **6.** Very or very much
- 7. To shout loudly and happily
- 9. Reasonable, practical, and showing good judgment

#### **Word Bank**

| SHENANIGANS  | WHOOP       | MOSQUE      | MUDDLE      |
|--------------|-------------|-------------|-------------|
| ENTHUSIASTIC | SENSIBLE    | DESPERATELY | INQUISITIVE |
| FIDGETY      | CATASTROPHE | COMMOTION   | FRANTIC     |