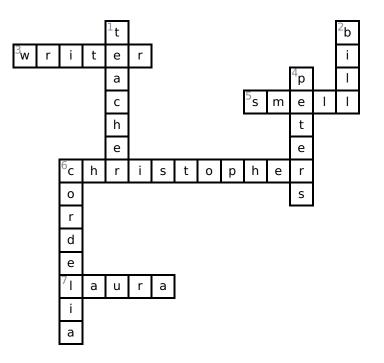

## Across

- **3.** Julie wants to be a \_\_\_\_\_.
- **5.** It bothered Julie that Aggie had a terrible \_\_\_\_\_.
- **6.** Julie's brother is named \_\_\_\_\_.
- 7. Who was Julie's idol when she was young?

#### Down

- 1. Julia's aunt is a \_\_\_\_\_.
- 2. Laura married \_\_\_\_\_.
- 4. Mrs. \_\_\_\_\_ managed the farm that Julie's aunt and uncle owned together.
- 6. Julie goes to live with her aunt \_\_\_\_\_.

## **Word Bank**

| CORDELIA | TEACHER | WRITER | CHRISTOPHER |
|----------|---------|--------|-------------|
| LAURA    | PETERS  | SMELL  | BILL        |

# Answer Key