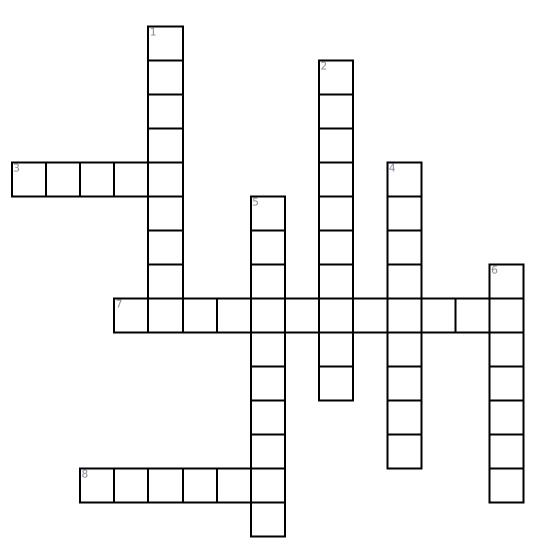

# Rocket Says Look Up!: Criss Cross

Answer clues based on the content and vocabulary words from Rocket Says Look Up! Look for hints in the Word Bank. Print the puzzle or use on your tablet, phone, or computer.

#### Across

- **3.** Fixed points of light in the night sky.
- **7.** A \_\_\_\_\_ is a number of meteors entering the Earth's atmosphere at high speeds.
- **8.** A \_\_\_\_ is a space rock.

### Down

- 1. An instrument for making distant objects seem nearer.
- 2. First African American woman to travel into space.
- **4.** A person trained to travel in a space vehicle.
- 5. Field glasses are another name for \_\_\_\_.
- 6. The force that attracts a body toward the center of the earth.

#### Word Bank

| METEOR | METEOR SHOWER | TELESCOPE | BINOCULARS |
|--------|---------------|-----------|------------|
| STARS  | MAE JEMISON   | ASTRONAUT | GRAVITY    |