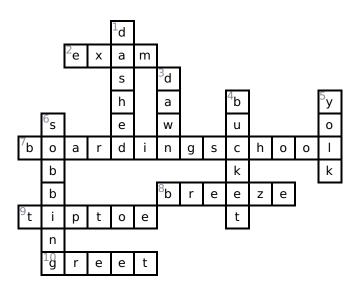

# **Answer Key**

### Across

- 2. test
- 7. school you live in
- 8. wind
- 9. to walk quietly on the tips of your feet
- 10. say hello to

#### **Down**

- 1. ran, hurried
- 3. when the sun comes up
- 4. something to carry things in
- 5. the yellow part of an egg
- 6. crying

## **Word Bank**

DASHED

| DAWN     | BUCKET | GREET | EXAM    |
|----------|--------|-------|---------|
| BOARDING | BREEZE | YOLK  | SOBBING |
| SCHOOL   |        |       |         |

TIPTOE