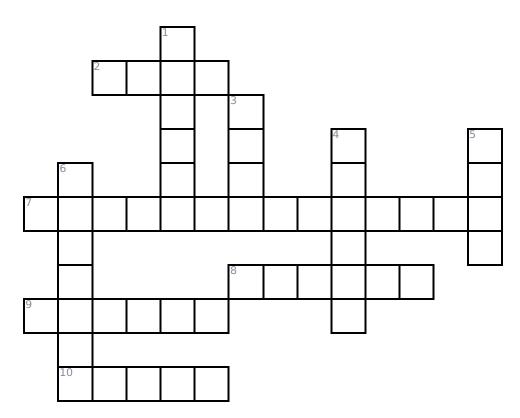

# Saltypie: A Choctaw Journey from Darkness into Light: Criss Cross

Answer clues based on definitions of the vocabulary words from Saltypie: A Choctaw Journey from Darkness into Light. Look for hints in the Word Bank.

### Across

- 2. test
- 7. school you live in
- 8. wind
- 9. to walk quietly on the tips of your feet
- 10. say hello to

#### **Down**

- 1. ran, hurried
- 3. when the sun comes up
- 4. something to carry things in
- 5. the yellow part of an egg
- 6. crying

## **Word Bank**

DASHED

| DAWN     | BUCKET | GREET | EXAM    |
|----------|--------|-------|---------|
| BOARDING | BREEZE | YOLK  | SOBBING |
| SCHOOL   |        |       |         |

TIPTOE