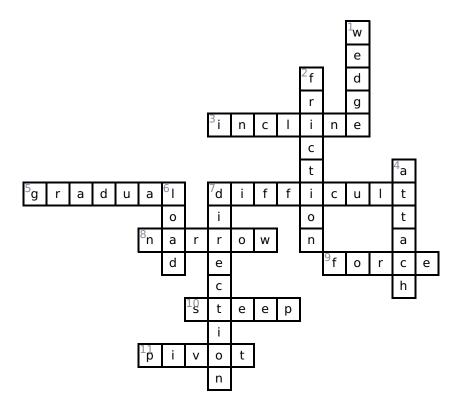

ed on the content and vocabulary words from Simple Machines by David A. Adler. Look for hints in the Word Bank. Print the puzzle or use it on your tablet, phone, or computer.



#### Across

- 3. slant or bend upwards
- 5. something happening slowly
- 7. challenging
- 8. very thin
- 9. power, energy, or physical strength
- **10.** the hill was very \_\_\_\_
- 11. balance or turn

#### Down

- 1. They used a \_\_\_\_\_ to keep the door open
- 2. when one surface rubs against another
- 4. to connect
- 6. a large amount of something
- 7. the way something or someone moves

### Word Bank

| WEDGE     | NARROW   | INCLINE | GRADUAL   |
|-----------|----------|---------|-----------|
| DIFFICULT | STEEP    | LOAD    | PIVOT     |
| FORCE     | FRICTION | ATTACH  | DIRECTION |

## **Answer Key**