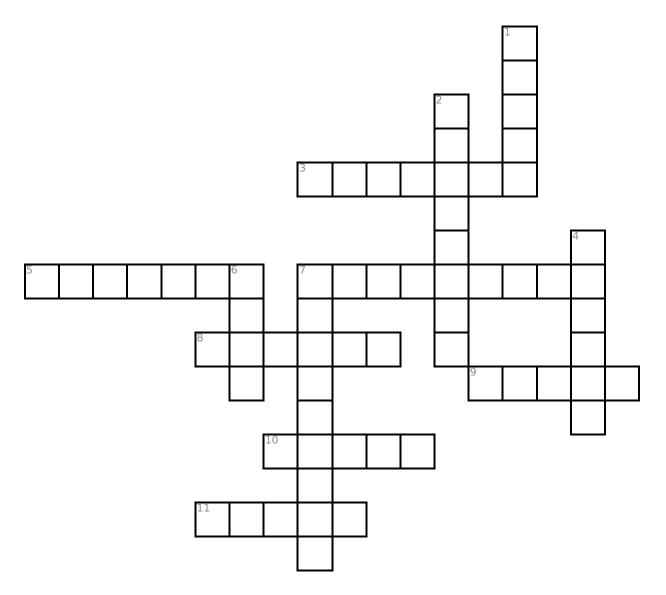

# Simple Machines: Criss Cross

Answer clues based on the content and vocabulary words from Simple Machines by David A. Adler. Look for hints in the Word Bank. Print the puzzle or use it on your tablet, phone, or computer.

#### Across

- 3. slant or bend upwards
- 5. something happening slowly
- 7. challenging
- 8. very thin
- 9. power, energy, or physical strength
- **10.** the hill was very \_\_\_\_
- 11. balance or turn

#### Down

- 1. They used a \_\_\_\_\_ to keep the door open
- 2. when one surface rubs against another
- 4. to connect
- 6. a large amount of something
- 7. the way something or someone moves

### Word Bank

| WEDGE     | NARROW   | INCLINE | GRADUAL   |
|-----------|----------|---------|-----------|
| DIFFICULT | STEEP    | LOAD    | PIVOT     |
| FORCE     | FRICTION | ATTACH  | DIRECTION |