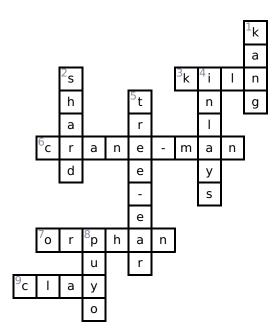

## A Single Shard: Criss Cross

After reading A Single Shard by Linda Sue Park use this printable and interactive Criss Cross puzzle. All clues relate to the content of the story.



#### Across

- 3. Where pottery is fired.
- 6. Who took care of the orphan? \_\_\_\_
- **7.** The main character is an \_\_\_\_\_.
- **9.** Min's pots are made of \_\_\_\_\_.

#### Down

- 1. Min's competitor.
- 2. Min's work is judged based on a single \_\_\_\_\_.
- 4. Pottery is considered special when it is made with \_\_\_\_\_.
- 5. What is the main character's name? \_\_\_\_
- 8. The village capital.

### **Word Bank**

| TREE-EAR | CLAY   | ORPHAN | KILN      |
|----------|--------|--------|-----------|
| KANG     | INLAYS | PUYO   | CRANE-MAN |
| SHARD    |        |        |           |

# Answer Key